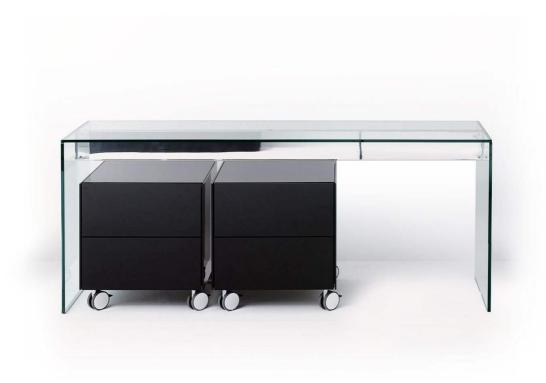

# Air Desk Console

2009

Console in 12mm transparent, extralight or smoked "grigio Italia" tempered glass. Also available with painted glass top as per samples in the bright or satin version or leather effect laminated glass top. Both with extralight glass sides. On request, smoked "grigio Italia" or bright/satin painted glass sides. Bright or satin stainless steel, anodized aluminium or embossed white or black lacquered metal parts. Black hand brushed anodized aluminium, on request.