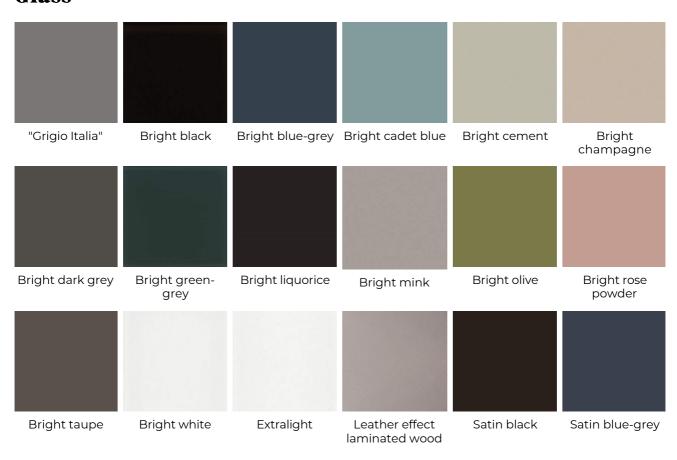

dice**



# Air Desk Console

2009

Console in 12mm transparent, extralight or smoked "grigio Italia" tempered glass. Also available with painted glass top as per samples in the bright or satin version or leather effect laminated glass top. Both with extralight glass sides. On request, smoked "grigio Italia" or bright/satin painted glass sides. Bright or satin stainless steel, anodized aluminium or embossed white or black lacquered metal parts. Black hand brushed anodized aluminium, on request.

| $Cm (L \times W \times H)$ | Inches (L x W x H) |
|----------------------------|--------------------|
| 120 x 51 x 74              | 47½ x 20½ x 29½    |
| 140 x 51 x 74              | 55½ x 20¼ x 29¼    |
| 160 x 51 x 74              | 63 x 20½ x 29¼     |









# **Finishings**

#### Glass





## Metal