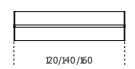

| $Cm (L \times W \times H)$ | Inches (L x W x H) |
|----------------------------|--------------------|
| 120 x 51 x 74              | 47½ x 20½ x 29½    |
| 140 x 51 x 74              | 55½ x 20¼ x 29¼    |
| 160 x 51 x 74              | 63 x 20½ x 29¼     |