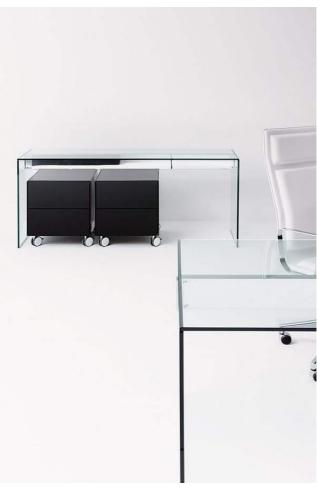

# Air Desk Console

2009

Console in 12mm transparent, extralight or smoked "grigio Italia" tempered glass. Also available with painted glass top as per samples in the bright or satin version or leather effect laminated glass top. Both with extralight glass sides. On request, smoked "grigio Italia" or bright/satin painted glass sides. Bright or satin stainless steel, anodized aluminium or embossed white or black lacquered metal parts. Black hand brushed anodized aluminium, on request.

| $Cm (L \times W \times H)$ | Inches (L x W x H) |
|----------------------------|--------------------|
| 120 x 51 x 74              | 47½ x 20½ x 29½    |
| 140 x 51 x 74              | 55½ x 20¼ x 29¼    |
| 160 x 51 x 74              | 63 x 20½ x 29¼     |