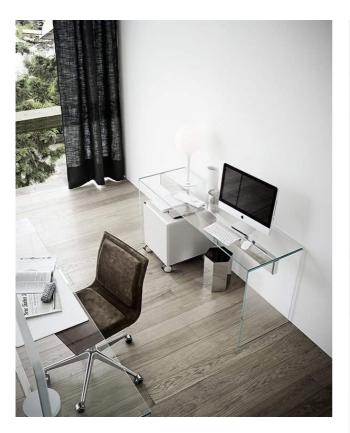

# Air Desk Console

2009

Console in 12mm transparent, extralight or smoked "grigio Italia" tempered glass. Also available with painted glass top as per samples in the bright or satin version or leather effect laminated glass top. Both with extralight glass sides. On request, smoked "grigio Italia" or bright/satin painted glass sides. Bright or satin stainless steel, anodized aluminium or embossed white or black lacquered metal parts. Black hand brushed anodized aluminium, on request.