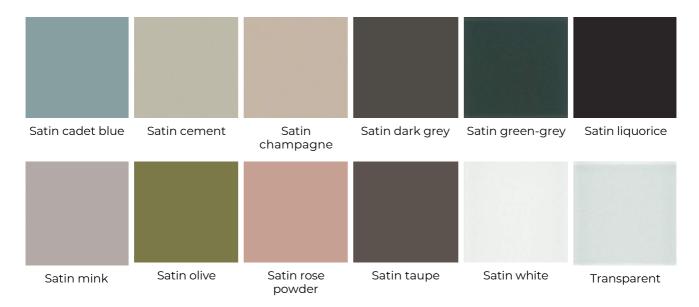

ce**



# Air Desk Console

2009

Console in 12mm transparent, extralight or smoked "grigio Italia" tempered glass. Also available with painted glass top as per samples in the bright or satin version or leather effect laminated glass top. Both with extralight glass sides. On request, smoked "grigio Italia" or bright/satin painted glass sides. Bright or satin stainless steel, anodized aluminium or embossed white or black lacquered metal parts. Black hand brushed anodized aluminium, on request.

| $Cm (L \times W \times H)$ | Inches (L x W x H) |
|----------------------------|--------------------|
| 120 x 51 x 74              | 47½ x 20½ x 29½    |
| 140 x 51 x 74              | 55½ x 20¼ x 29¼    |
| 160 x 51 x 74              | 63 x 20½ x 29¼     |









# **Finishings**

#### Glass





## Metal