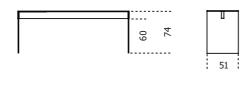

| $Cm (L \times W \times H)$ | Inches (L x W x H) |
|----------------------------|--------------------|
| 120 x 51 x 74              | 47½ x 20½ x 29½    |
| 140 x 51 x 74              | 55½ x 20¼ x 29¼    |
| 160 x 51 x 74              | 63 x 20½ x 29¼     |