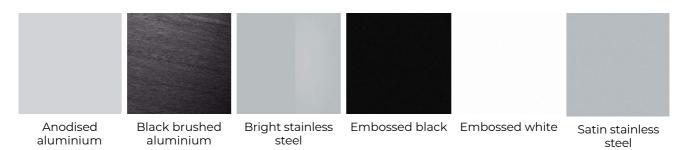

r Desk Console

2009

Console in 12mm transparent, extralight or smoked "grigio Italia" tempered glass. Also available with painted glass top as per samples in the bright or satin version or leather effect laminated glass top. Both with extralight glass sides. On request, smoked "grigio Italia" or bright/satin painted glass sides. Bright or satin stainless steel, anodized aluminium or embossed white or black lacquered metal parts. Black hand brushed anodized aluminium, on request.

| $Cm (L \times W \times H)$ | Inches (L x W x H) |
|----------------------------|--------------------|
| 120 x 51 x 74              | 47½ x 20½ x 29½    |
| 140 x 51 x 74              | 55½ x 20¼ x 29¼    |
| 160 x 51 x 74              | 63 x 20½ x 29¼     |









# **Finishings**

#### Glass





## Metal